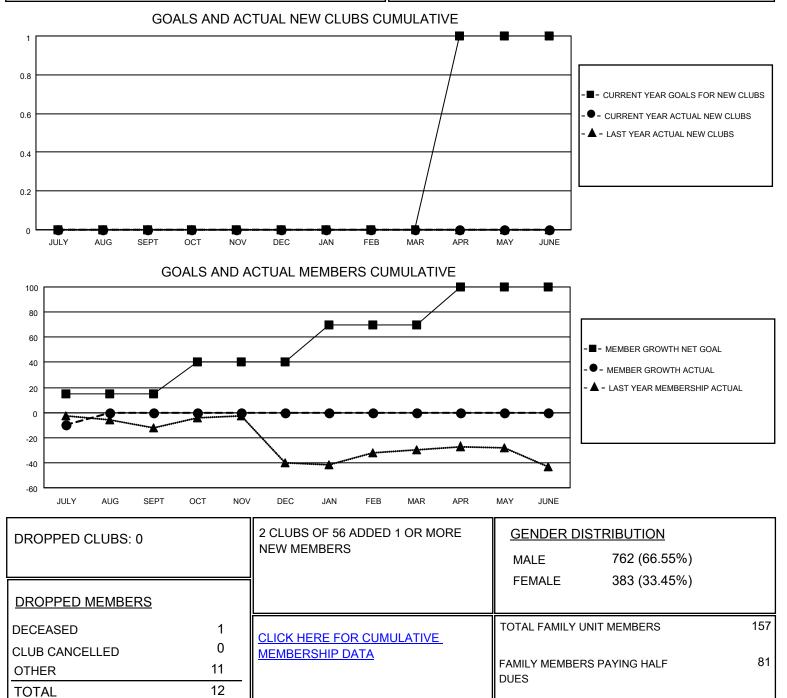

## LOCATION ENGLAND

District 105SC

Results as of: 7/31/2021

| Clubs                 |               |           |               | Members               |                        |                         |                                                    |
|-----------------------|---------------|-----------|---------------|-----------------------|------------------------|-------------------------|----------------------------------------------------|
| RESULTS FOR 2021-2022 |               |           |               | RESULTS FOR 2021-2022 |                        |                         |                                                    |
| QUARTER               | NEW CLUB GOAL | NEW CLUBS | DROPPED CLUBS | QUARTER MEM           | BER GROWTH NET<br>GOAL | MEMBER GROWTH<br>ACTUAL | DROPPED<br>MEMBERS ACTUAL<br>(including transfers) |
| JULY/AUG/SEPT         | 0             | 0         | 0             | JULY/AUG/SEPT         | 15                     | 3                       | 12                                                 |
| OCT/NOV/DEC           | 0             | 0         | 0             | OCT/NOV/DEC           | 25                     | 0                       | 0                                                  |
| JAN/FEB/MAR           | 0             | 0         | 0             | JAN/FEB/MAR           | 30                     | 0                       | 0                                                  |
| APR/MAY/JUNE          | 1             | 0         | 0             | APR/MAY/JUNE          | 30                     | 0                       | 0                                                  |